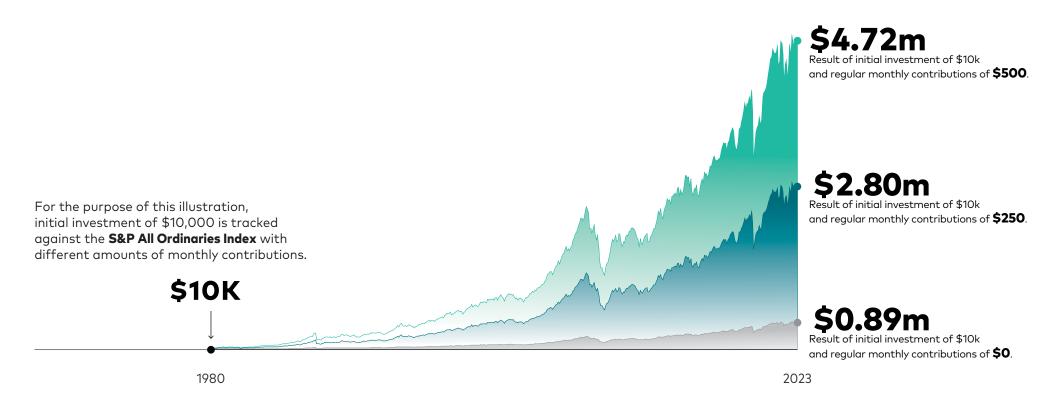

## The power of regular contributions

Illustrating the growth of investments with regular contributions over the past 40+ years.

Notes: Calculations are based on the S&P All Ordinaries Index for the period 1/1/1980 to 30/6/2023. Calculations based on monthly data. All distributions are reinvested. Sources: Morningstar data and Vanguard.